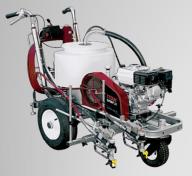

TECHNICAL SPECIFICATIONS

**LINE STRIPERS SYSTEMS PROFESSIONAL** Ideal for traffic paints of all kinds

complete with hose, suction system, gun nozzle holder and line-striping nozzle

PL 550

PL 850

Maximum nozzle at 170 bar 1.0 lpm 0.21" 1.4 lpm 0.23" Maximum working speed per minute Da 5 cm A 30.5 cm Da 5 cm A 30.5 cm Line width 207bar 207 bar Max pressure 30 Kg 32 Kg Weight 15 mt 15 mt Maximum pipe length 37.7 cc 1,1 Hp Robin Subaru Engine power with minimum oil level alarm