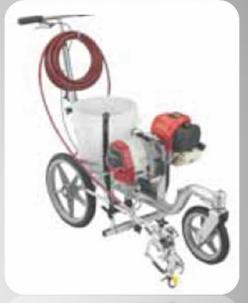

TECHNICAL SPECIFICATIONS

**LINE STRIPERS SYSTEMS PROFESSIONAL** Ideal for traffic paints of all kinds

complete with hose, suction system, gun nozzle holder and line-striping nozzle

PL 550

PL 850

Maximum nozzle at 170 bar 1.0 lpm 0.21" 1.4 lpm 0.23" Maximum working speed per minute Da 5 cm A 30.5 cm Da 5 cm A 30.5 cm Line width 207bar 207 bar Max pressure 30 Kg 32 Kg Weight 15 mt 15 mt Maximum pipe length 37.7 cc 1,1 Hp Robin Subaru Engine power with minimum oil level alarm